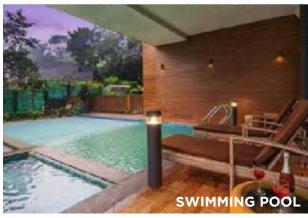

## Infrastructure Features

- Black Top Road Development
- Designer Footpaths
- CCTV Cameras Security
- Street Lights
- Rain Water Draining System
- Personal Sewage Provision for each unit
- Rainwater Harvesting
- Club House with pool
- Avenue Plantation
- Water Connection to each plot
- Electrical supply to each plot
- Laterite Stone Compound wall