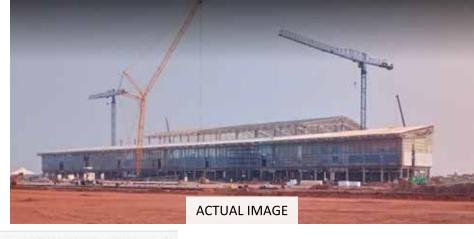

## **MOPA** INTERNATIONAL **AIRPORT GOA**

Coronavirus Outbreak

Opinions And Features Times Evoke

Maharashtra

460 PTS

Delhi Karnataka

S SHAD

INDIA NEWS / PM Modi To Open Goa's 2nd Amport On December 11. Sawant

### PM Modi to open Goa's 2nd airport on December 11: Sawant

TNN / Updated: Nov 26, 2022, 07:34 IST

> In 2018, the Centre had given an in-principle approval for the construction of an 8km-long highway from Dhargalim to Varconda

NEW DELHI: The Mopa International airport, Goa's second airport after Dabolim, will be inaugurated by Prime Minister Narendra Modi tentatively on December 11, Goa chief minister Pramod Sawant announced at the Times Now Summit 2022 on Friday.

## Impressive Air Connectivity

Only 18 KM away from Site

With Revised Deadline 2022 is proposed operational Year\*.

Work Done
Work in Full Swing

100% Land Acquisition 100% land has acquired, and work awarded to GMR in 2016.