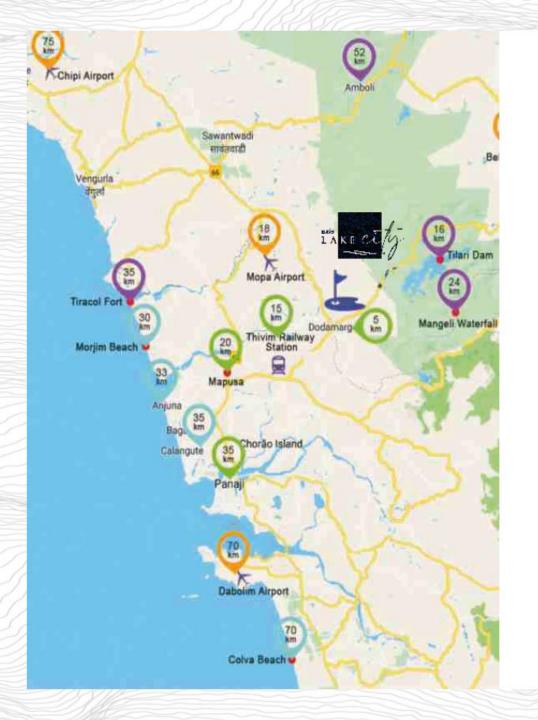

### Airport

- · Mopa Airport 18 Min
- Chipi Airport 65 Min
- Dabolim Airport 68 Min
- Belgaum Airport 82 Min

### Sea and Beaches

- · Mandrem Beach 36 Min
- Vagator Beach 31 Min
- Calangute Beach 35 Min
- Colva Beach 70 Min

### Railway

- Thivim 15 Min
- Madgaon 69 Min
- Kudal 50 Min
- Pernem 25 Min

### RAIL

- Thivim 21 Kms
- Madagaon 69 Kms
- Kudal 32 Kms
- Perem 25 Kms

## SEA

- Cruise line also started from
- Mumbai to Goa
- Sea Port only 40 Kms away from site

GROWTH

GROWTH IN TOURISM

**URBANISATION** 

**GROWING ECONOMY** 

EPIDEMIOLOGICAL CHANGES

EASIER FINANCING