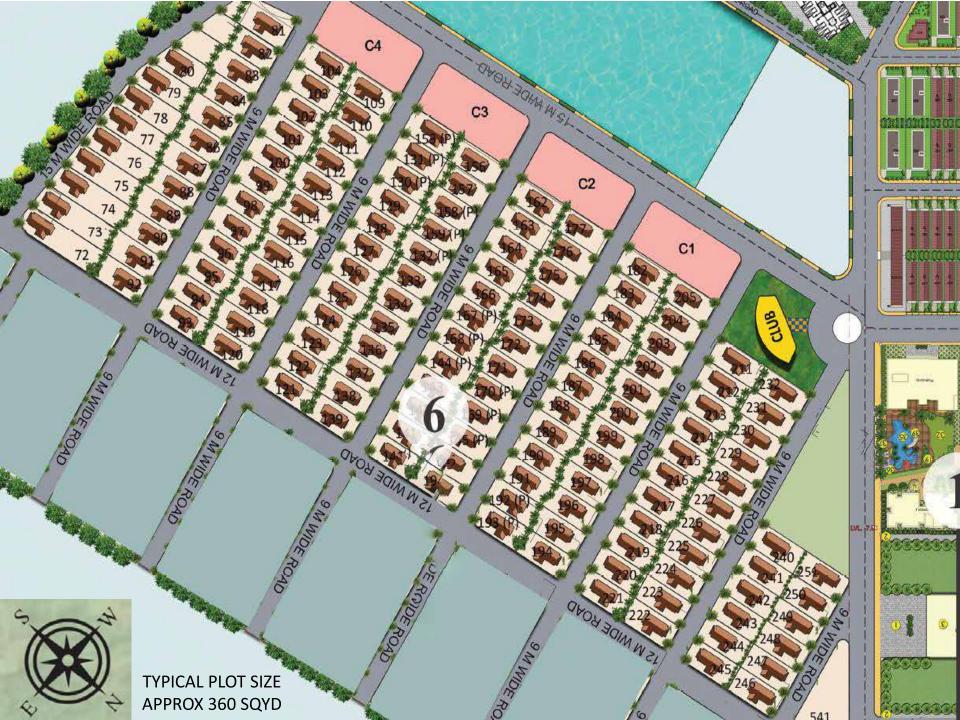

## Infrastructure Features

- Black Top Road Development
- Designer Footpaths
- CCTV Cameras Security
- Street Lights
- Rain Water Draining System
- Personal Sewage Provision for each unit
- Rainwater Harvesting
- Club House with pool
- Avenue Plantation
- Water Connection to each plot
- Electrical supply to each plot
- Laterite Stone Compound wall