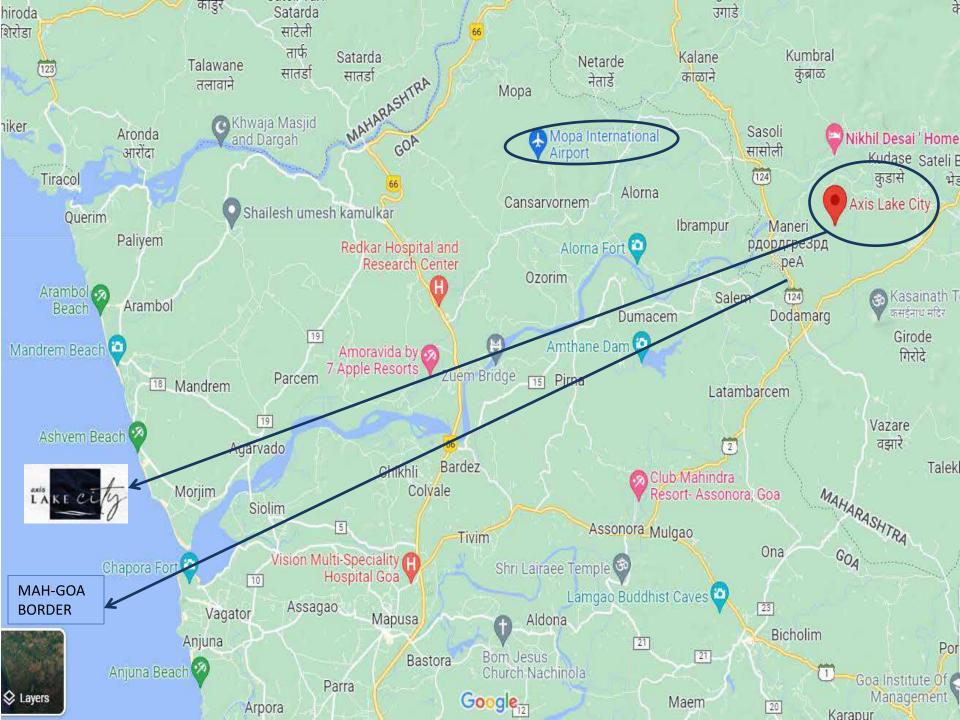

## PRESENTING!!

NORTH OF GOA, DODAMARG, SINDHUDURG

## Impressive Air Connectivity

In close proximity to the MOPA Airport which is under development, the project features impressive connectivity and great tourism potential. Your property investment here is destined to see a handsome appreciation in value.

Invest in Dodamarg. A big advantage that it has in the form of its proximity to newly build MOPA Goa International Airport, which has already inaugurated for operational in 2022, which is only 18 Kms. This increases the tourism potential of this location. Your return of investment also will appreciates along with this development.