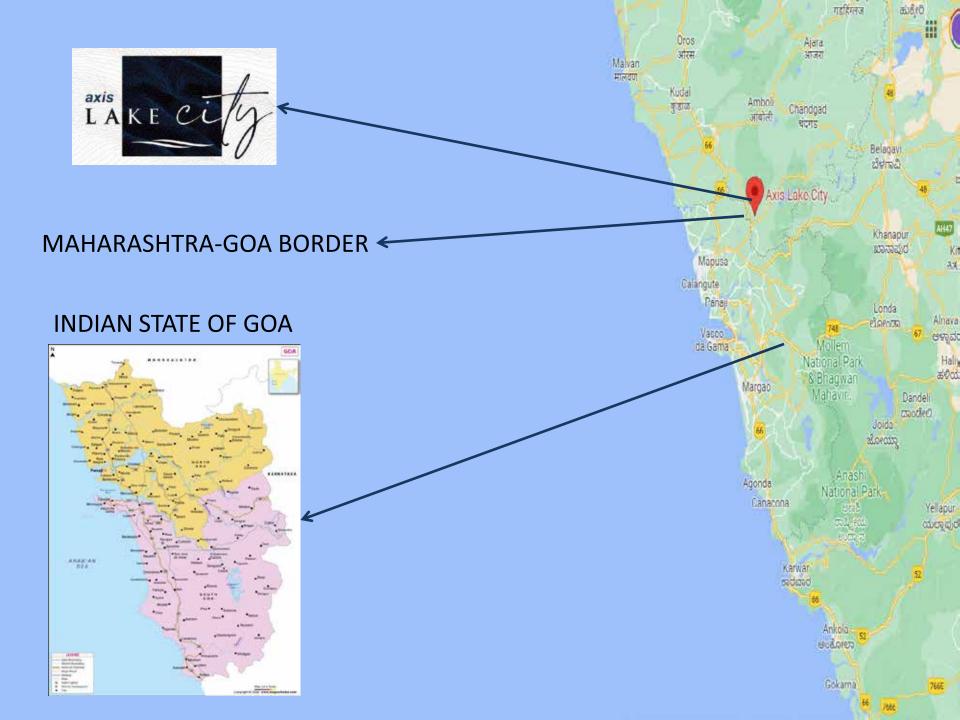

## PRESENTING!!

NORTH OF GOA, DODAMARG, SINDHUDURG

## About Dodamarg, Sindhudurg

**DODAMARG TALUKA** is a taluka in Sindhudurg district in the Indian state of Maharashtra. It is bordered by the Goa state to the south and west, Karnataka to the southeast and Sahyadri range to the east with a total area of 45053 hectares.