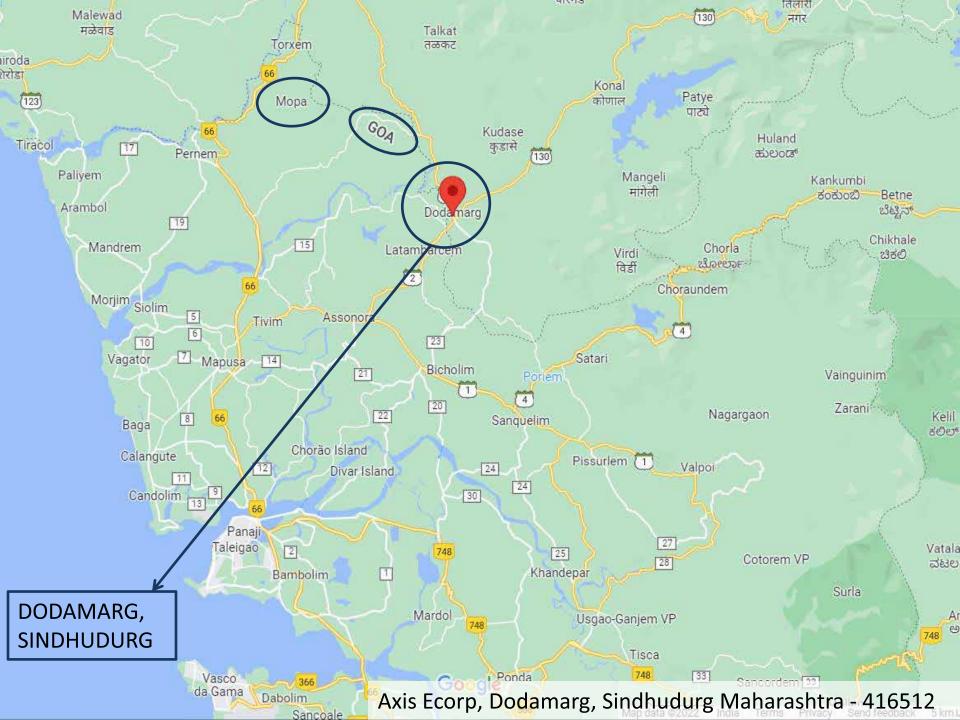

## About Dodamarg, Sindhudurg

**DODAMARG TALUKA** is a taluka in Sindhudurg district in the Indian state of Maharashtra. It is bordered by the Goa state to the south and west, Karnataka to the southeast and Sahyadri range to the east with a total area of 45053 hectares.

## Impressive Air Connectivity

In close proximity to the MOPA Airport which is under development, the project features impressive connectivity and great tourism potential. Your property investment here is destined to see a handsome appreciation in value.

Invest in Dodamarg. A big advantage that it has in the form of its proximity to newly build MOPA Goa International Airport, which has already inaugurated for operational in 2022, which is only 18 Kms. This increases the tourism potential of this location. Your return of investment also will appreciates along with this development.