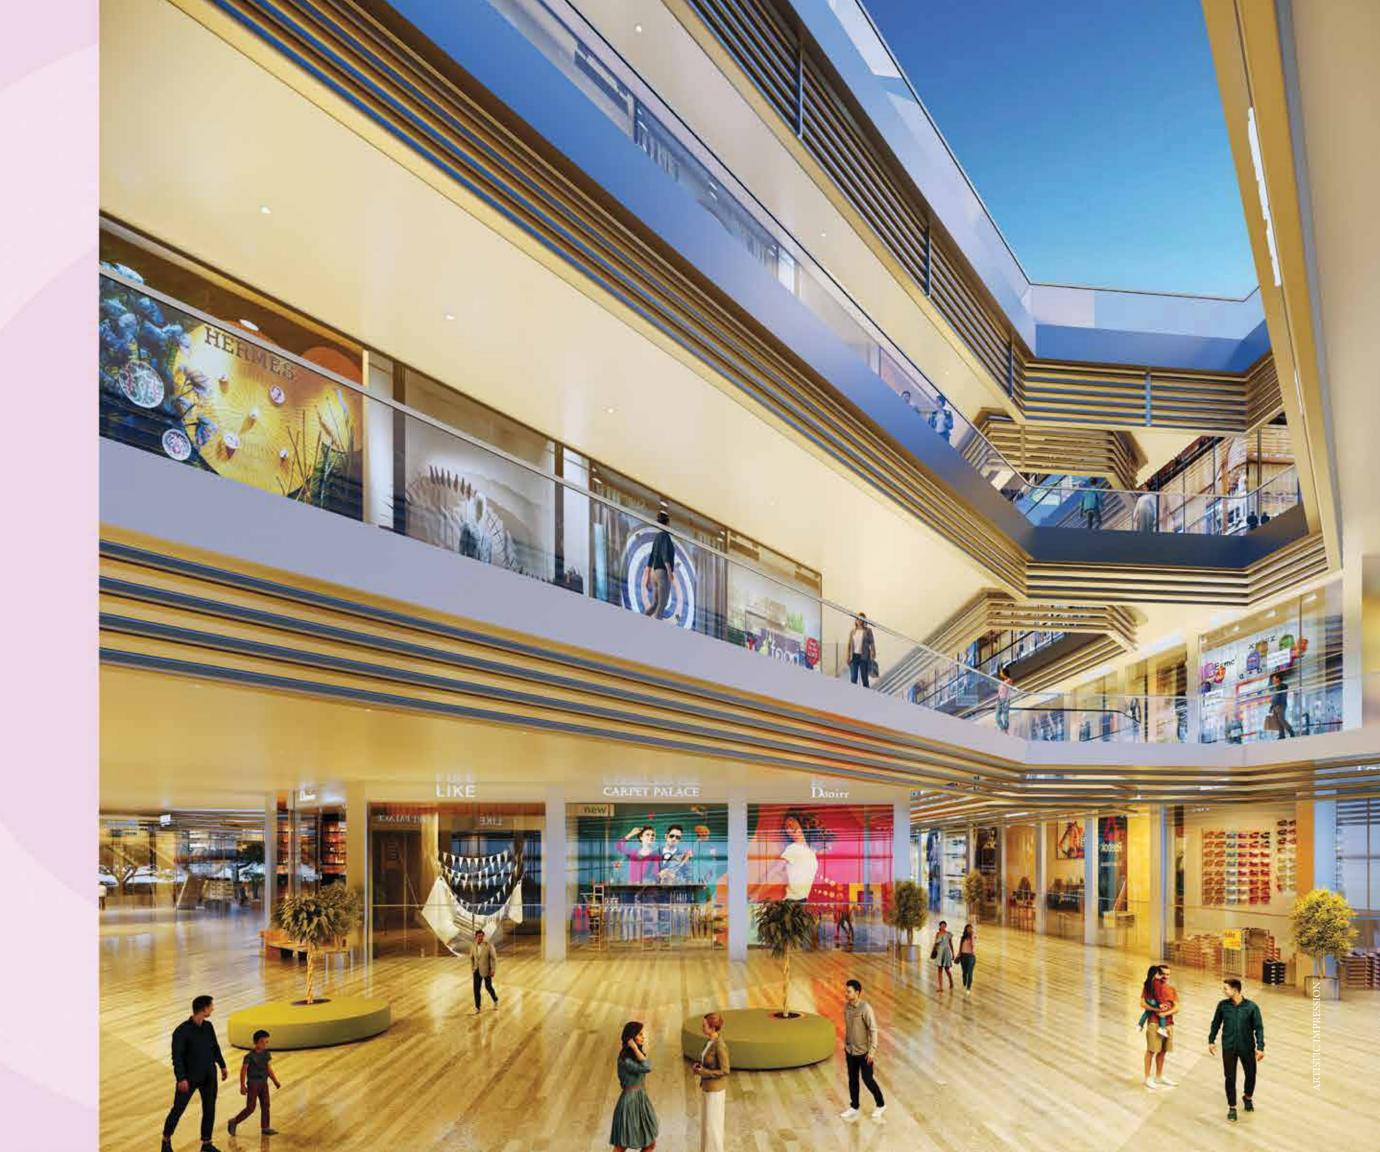

# ARETAIL PARADISE Of Tomorrow

Gurugram has seen it all- top corporates, world-class amenities and residences, but a unique commercial experience is what it is lacking. M3M understood the gap and thus brought to you M3M Paragon57, an integrated vision of retail which combines a variety of shopping experiences under one roof. From big brands to niche stores, and from fine dining to everyday groceries, it truly encapsulates the many choices and preferences that shape modern urban life. Add to this a surfeit of great F&B options, and it really emerges as a lifestyle destination of choice. They say you can't buy happiness, but at M3M Paragon57 you can experience it in all its shapes and form.

# Ingeniously PLANNED For An Impeccable— EXPERIENCE

M3M Paragon 57 is an example of enlightened commercial architecture. It's designed to allow visitors to find their way around with ease. It begins with multiple entry and exit points for quick access. Once inside, a focus on maximizing store frontage along the open atrium guarantees better visibility for retailers. They attract even more visitors, thanks to the adequate number of escalators and elevators which allow seamless vertical public movement. Open-to-sky courtyards, multiple activity areas, and a tastefully landscaped plaza make M3M Paragon 57 not just a great shopping destination, but a treat for the senses as well.

# A Place Where You Get EVERYTHING & BEYOND

M3M Paragon57 is intricately designed to create a constant flow of visitors and attractions. At the heart of this design are the anchor store and hypermarket, which become hubs of activities that create footfalls. Apart from the grand hypermarket, the cavernous basement also houses a number of parking spots as well. M3M Paragon57 is stacked with great retail options, from the top to the bottom.