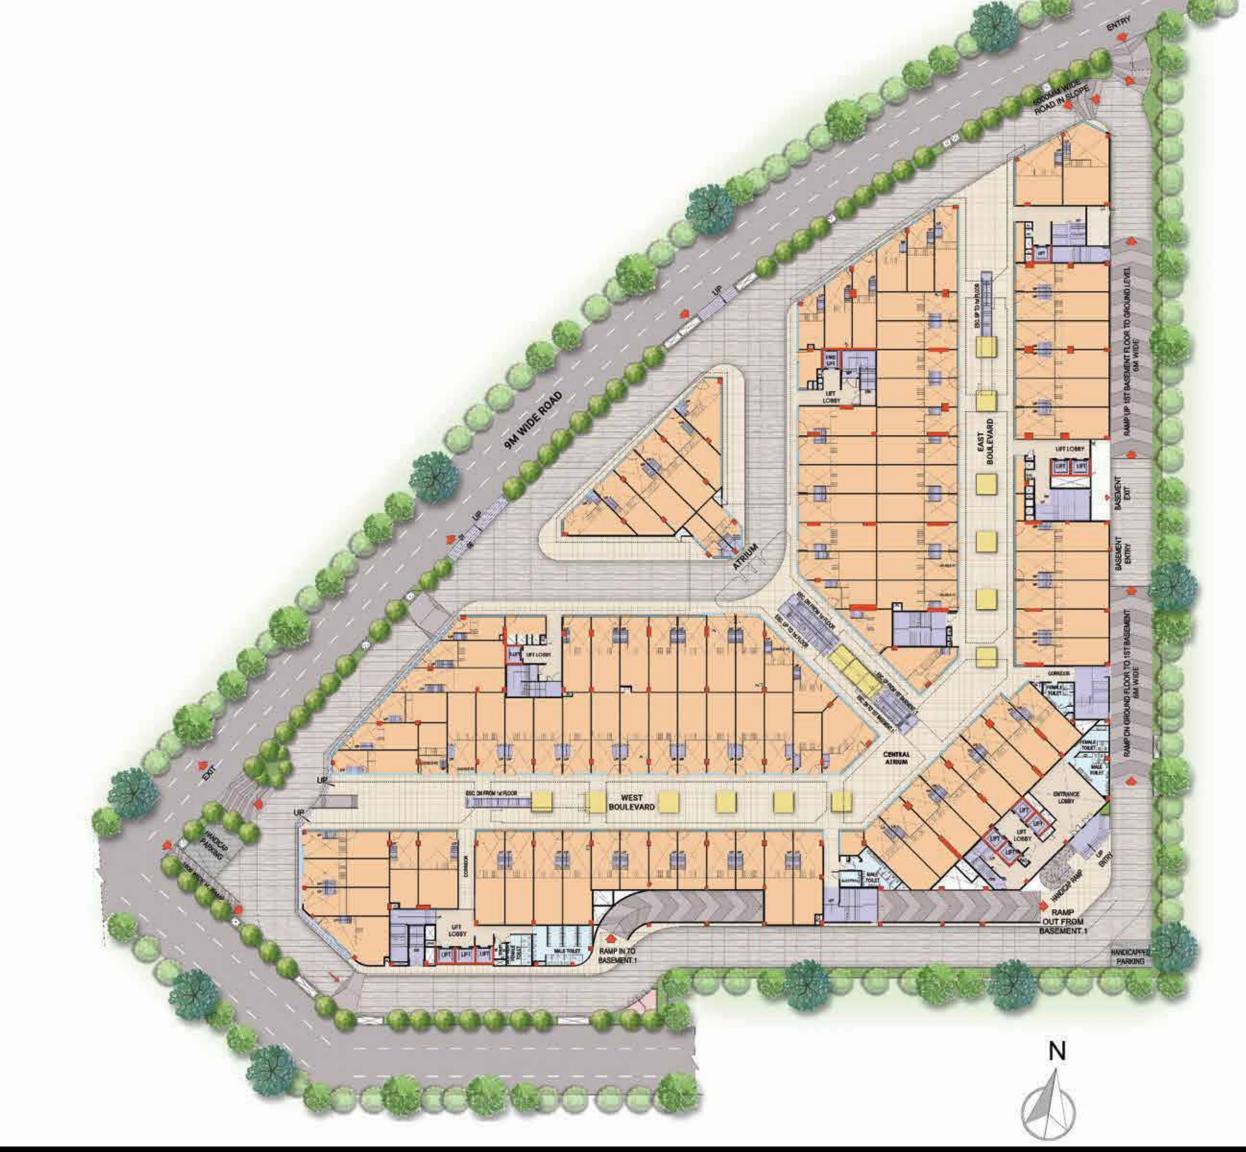

# A Site Crafted for the FINEST RETAIL EXPERIENCE

- Strategically Planned Multiple Accesses
- Carefully Designed Separate Vehicular & Pedestrian Movement
- Ample Parking Spaces
- Wide Boulevards
- Multiple Site Access
- Huge Central Atrium
- Seamless Horizontal & Vertical Connectivity

# Ingeniously PLANNED For An Impeccable— EXPERIENCE

M3M Paragon 57 is an example of enlightened commercial architecture. It's designed to allow visitors to find their way around with ease. It begins with multiple entry and exit points for quick access. Once inside, a focus on maximizing store frontage along the open atrium guarantees better visibility for retailers. They attract even more visitors, thanks to the adequate number of escalators and elevators which allow seamless vertical public movement. Open-to-sky courtyards, multiple activity areas, and a tastefully landscaped plaza make M3M Paragon 57 not just a great shopping destination, but a treat for the senses as well.

# A Place Where You Get EVERYTHING & BEYOND

M3M Paragon57 is intricately designed to create a constant flow of visitors and attractions. At the heart of this design are the anchor store and hypermarket, which become hubs of activities that create footfalls. Apart from the grand hypermarket, the cavernous basement also houses a number of parking spots as well. M3M Paragon57 is stacked with great retail options, from the top to the bottom.