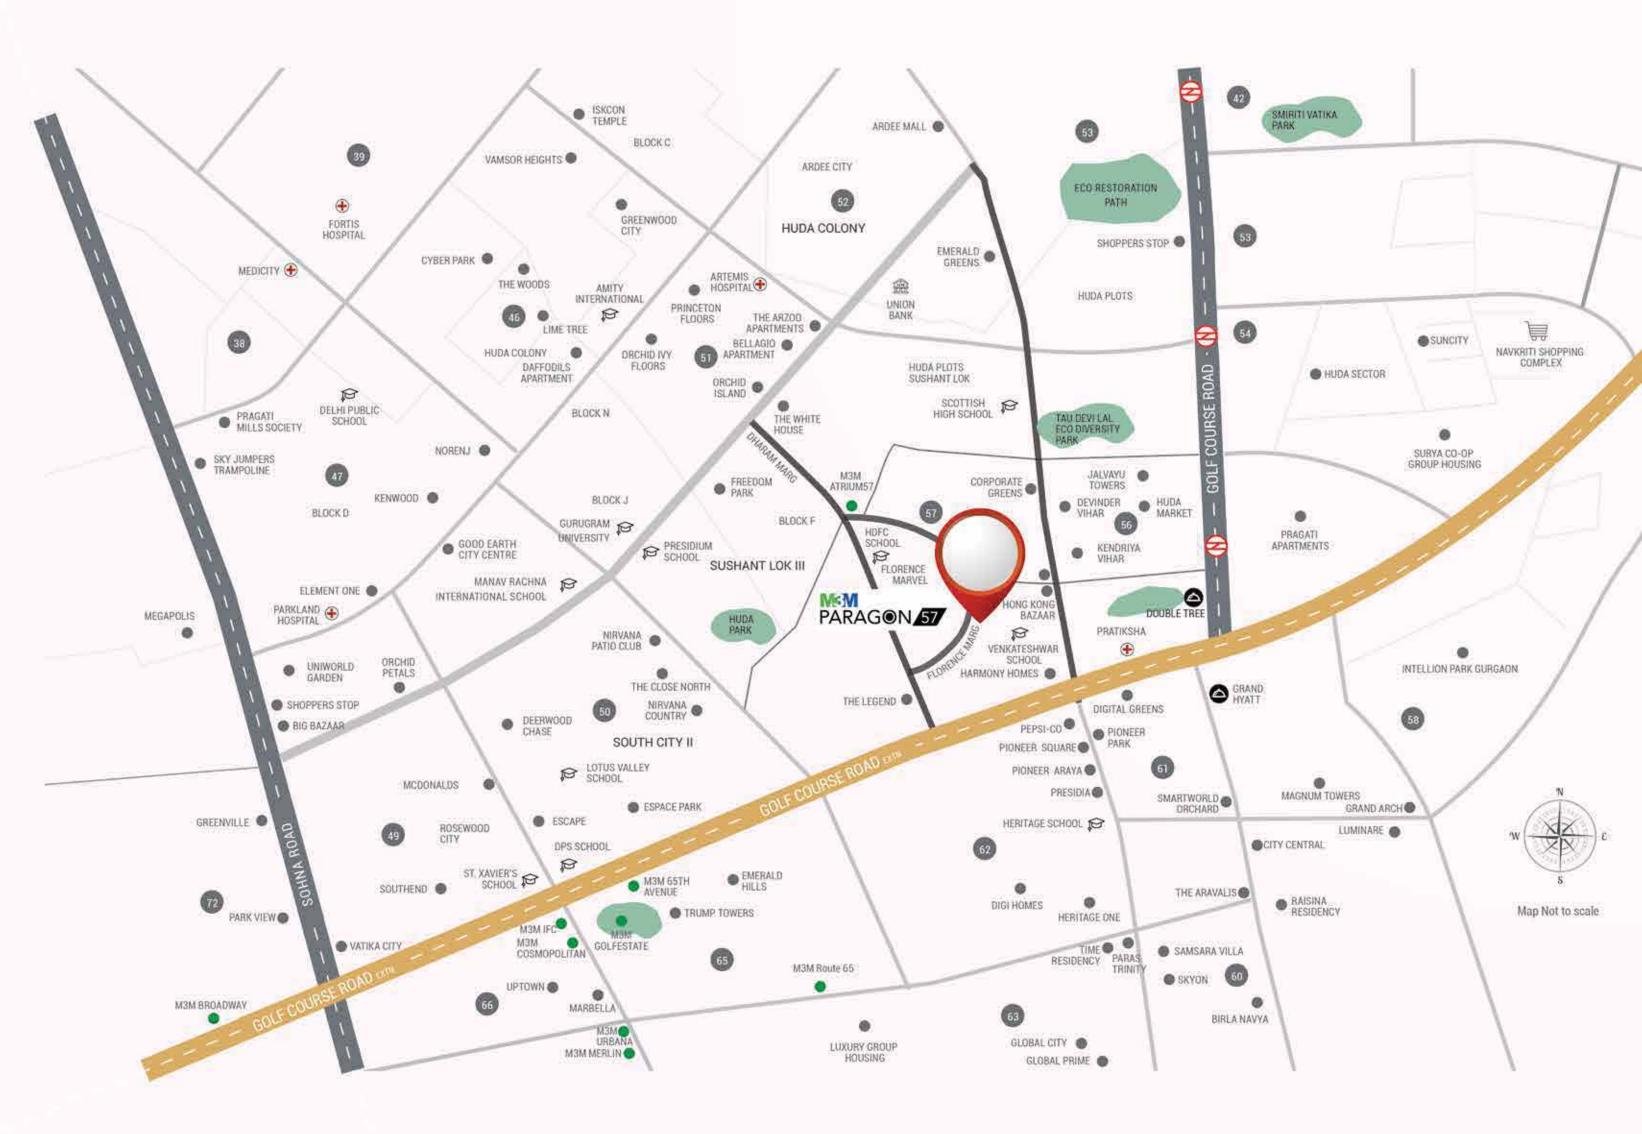

# Connecting you to the WORLD OF EUPHORIA

Every great landmark of lifestyle and retail experiences begins with a great location. Located close to Golf Course Extension Road and Sohna Road, M3M Paragon57 is at the heart of Gurugram's fashion and entertainment district. They are drawn by the easy access to the destination and a surrounding full of perfect social amenities, which includes wide roads, and top-notch public services, like schools and hospitals.

- 5 Mins Drive from Golf Course Road
- Less than a Min Drive from Golf Course Road Extn.
- 10 Mins Drive from Rajiv chowk
- 25 Mins Drive from the International Airport