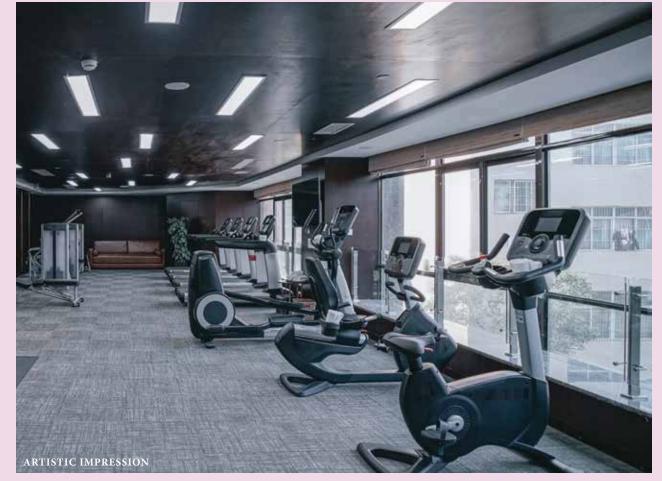

# APPROX. 3,158 SQ. M. (34,000 Sq. Ft.) of Dedicated Amenities\*

Cafeteria
Gaming Zone
Restaurant
Steam & Sauna
Therapy Room
Gym
And Many More..