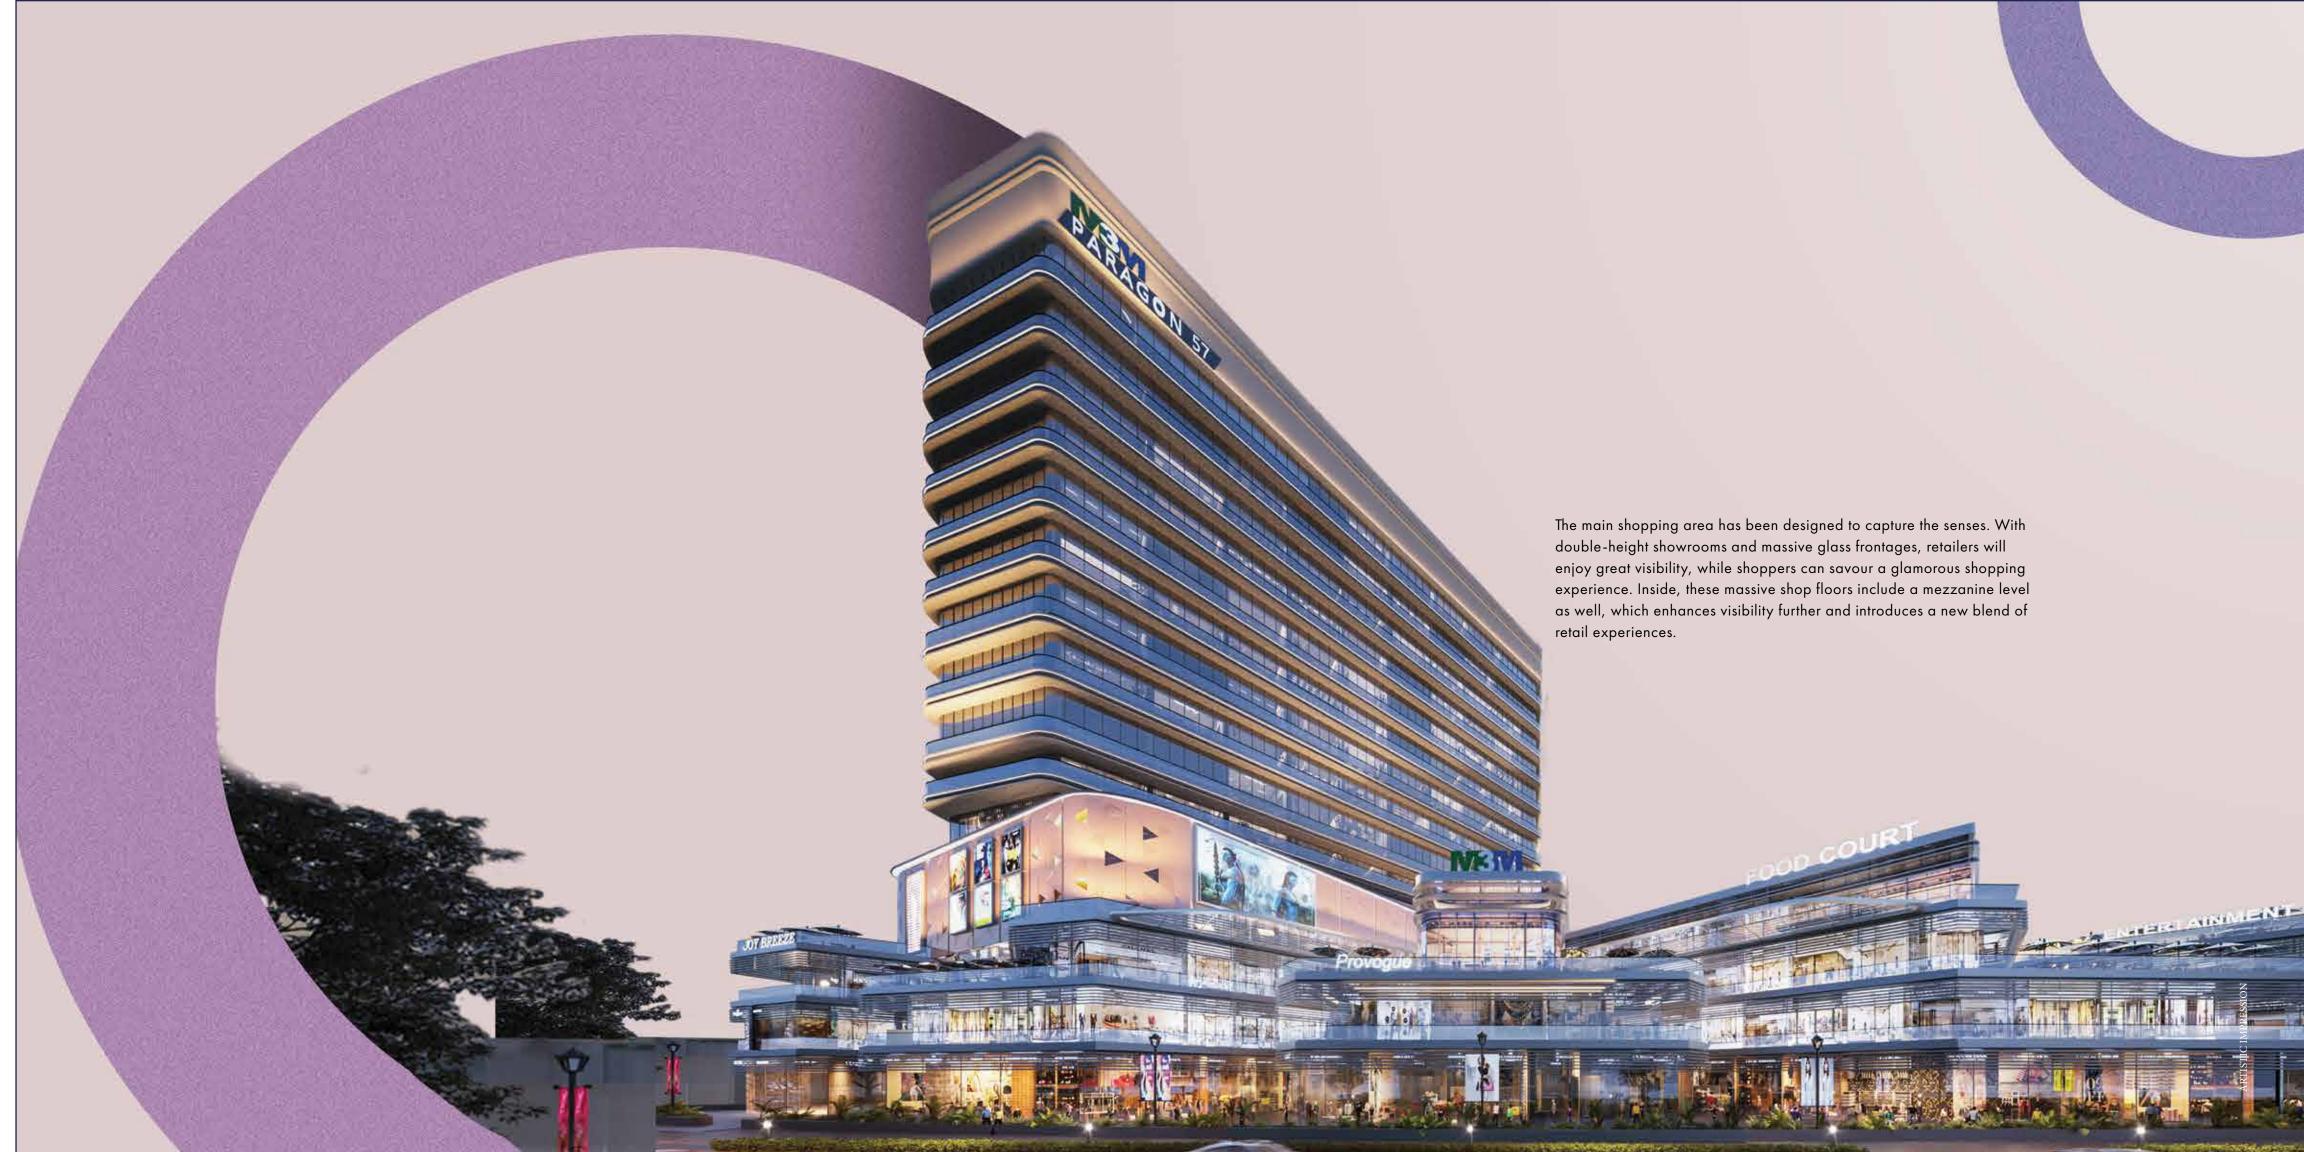

- 4 levels of Retail •
- Hypermarket & Anchor Stores
  - 5-screen Multiplex •
  - Dedicated Space for F&B •

# A Place Where You Get EVERYTHING & BEYOND

M3M Paragon57 is intricately designed to create a constant flow of visitors and attractions. At the heart of this design are the anchor store and hypermarket, which become hubs of activities that create footfalls. Apart from the grand hypermarket, the cavernous basement also houses a number of parking spots as well. M3M Paragon57 is stacked with great retail options, from the top to the bottom.

# CINEMATIC EXPERIENCE Just Got BIGGER!

The world of entertainment at M3M Paragon57 is capped off by a stylish and glamorous 5-screen multiplex. A perfect place to bring your friends and family along and catch the biggest blockbusters of the day, seated in the most comfortable seats and munching on a selection of the best snacks!